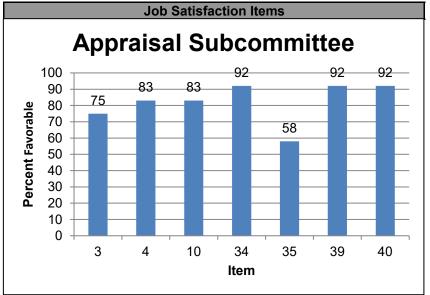

of any law, rule or  | Frequencies | 5                 | 2         | 4       | 0                 | 0                      | 1              | 11     |
| regulation without fear or reprisal.                          | Percentages | 45.5%             | 18.2%     | 36.4%   | 0.0%              | 0.0%                   |                | 100.0% |

#### **HCAAF Indices**

| Index                                | % Favorable |
|--------------------------------------|-------------|
| Leadership and Knowledge Management  | 91%         |
| Results Oriented Performance Culture | 82%         |
| Talent Management                    | 83%         |
| Job Satisfaction                     | 82%         |



#### 2020 Annual Employee Survey Results For Appraisal Subcommittee Results by HCAAF Index