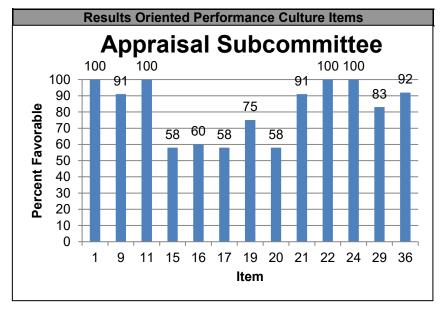

tion of any law, rule or  | Frequencies | 5                 | 2         | 4       | 0                 | 0                      | 1              | 11     |
| regulation without fear or reprisal.                          | Percentages | 45.5%             | 18.2%     | 36.4%   | 0.0%              | 0.0%                   |                | 100.0% |

#### **HCAAF Indices**

| Index                                | % Favorable |
|--------------------------------------|-------------|
| Leadership and Knowledge Management  | 91%         |
| Results Oriented Performance Culture | 82%         |
| Talent Management                    | 83%         |
| Job Satisfaction                     | 82%         |



#### 2020 Annual Employee Survey Results For Appraisal Subcommittee Results by HCAAF Index