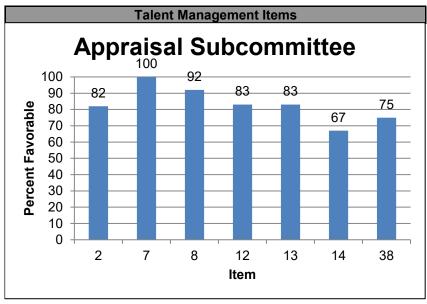

on of any law, rule or  | Frequencies | 5                 | 2         | 4       | 0                 | 0                      | 1              | 11     |
| regulation without fear or reprisal.                          | Percentages | 45.5%             | 18.2%     | 36.4%   | 0.0%              | 0.0%                   |                | 100.0% |

#### **HCAAF Indices**

| Index                                | % Favorable |
|--------------------------------------|-------------|
| Leadership and Knowledge Management  | 91%         |
| Results Oriented Performance Culture | 82%         |
| Talent Management                    | 83%         |
| Job Satisfaction                     | 82%         |



#### 2020 Annual Employee Survey Results For Appraisal Subcommittee Results by HCAAF Index