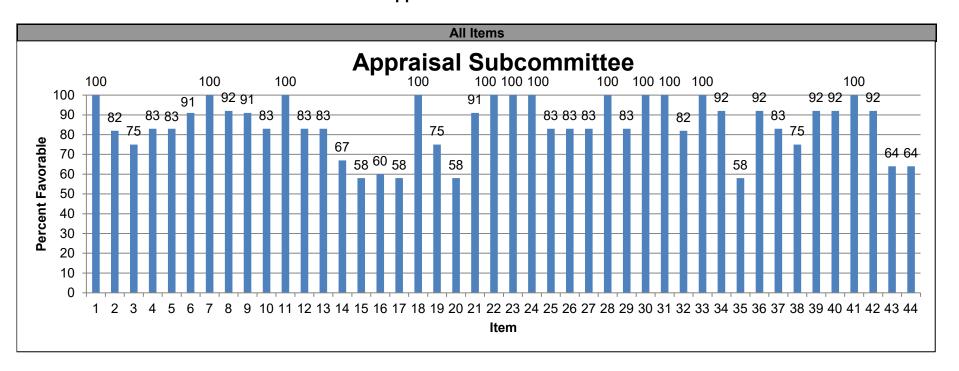

| 0.0%                   |                | 100.0% |
| 44. I can disclose a suspected violation of any law, rule or  | Frequencies | 5                 | 2         | 4       | 0                 | 0                      | 1              | 11     |
| regulation without fear or reprisal.                          | Percentages | 45.5%             | 18.2%     | 36.4%   | 0.0%              | 0.0%                   |                | 100.0% |

#### **HCAAF Indices**

| Index                                | % Favorable |
|--------------------------------------|-------------|
| Leadership and Knowledge Management  | 91%         |
| Results Oriented Performance Culture | 82%         |
| Talent Management                    | 83%         |
| Job Satisfaction                     | 82%         |



#### 2020 Annual Employee Survey Results For Appraisal Subcommittee Results by HCAAF Index