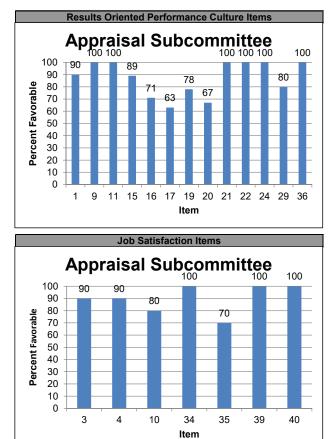

#### 2017 Annual Employee Survey Results For Appraisal Subcommittee Surveys Returned: 10

| Surveys Sent: 12                                                                                    | Surveys Returned: 10 |                   |       |         | Response Rate: 83% |                      |                      |        |  |
|-----------------------------------------------------------------------------------------------------|----------------------|-------------------|-------|---------|--------------------|----------------------|----------------------|--------|--|
| Prescribed Questions: Performance Culture                                                           |                      |                   |       |         |                    |                      |                      |        |  |
| Item Text                                                                                           |                      | Strongly<br>Agree | Agree | Neither | Disagree           | Strongly<br>Disagree | Do Not<br>Know       | Total  |  |
| 15. Dromotions in my work with are based on marit                                                   | Frequencies          | 5                 | 3     | 1       | 0                  | 0                    | 1                    | 9      |  |
| 15. Promotions in my work unit are based on merit.                                                  | Percentages          | 55.6%             | 33.3% | 11.1%   | 0.0%               | 0.0%                 |                      | 100.0% |  |
| 16. In my work unit, steps are taken to deal with a poor                                            | Frequencies          | 4                 | 1     | 2       | 0                  | 0                    | 3                    | 7      |  |
| performer who cannot or will not improve.                                                           | Percentages          | 57.1%             | 14.3% | 28.6%   | 0.0%               | 0.0%                 |                      | 100.0% |  |
| 17. Creativity and innovation are rewarded.                                                         | Frequencies          | 3                 | 2     | 3       | 0                  | 0                    | 1                    | 8      |  |
| 17. Creativity and innovation are rewarded.                                                         | Percentages          | 37.5%             | 25.0% | 37.5%   | 0.0%               | 0.0%                 |                      | 100.0% |  |
| Item Text                                                                                           |                      | Strongly<br>Agree | Agree | Neither | Disagree           | Strongly<br>Disagree | No Basis<br>to Judge | Total  |  |
| 18. In my most recent performance appraisal, I understood                                           | Frequencies          | 6                 | 3     | 0       | 0                  | 0                    | 1                    | 9      |  |
| what I had to do to be rated at different performance levels (e.g., Fully Successful, Outstanding). | Percentages          | 66.7%             | 33.3% | 0.0%    | 0.0%               | 0.0%                 |                      | 100.0% |  |
| Item Text                                                                                           |                      | Strongly<br>Agree | Agree | Neither | Disagree           | Strongly<br>Disagree | Do Not<br>Know       | Total  |  |
| 19. In my work unit, differences in performance are                                                 | Frequencies          | 4                 | 3     | 2       | 0                  | 0                    | 1                    | 9      |  |
| recognized in a meaningful way.                                                                     | Percentages          | 44.4%             | 33.3% | 22.2%   | 0.0%               | 0.0%                 |                      | 100.0% |  |
| 20. Pay raises depend on how well employees perform                                                 | Frequencies          | 4                 | 2     | 1       | 2                  | 0                    | 1                    | 9      |  |
| their jobs.                                                                                         | Percentages          | 44.4%             | 22.2% | 11.1%   | 22.2%              | 0.0%                 |                      | 100.0% |  |
| 21. My performance appraisal is a fair reflection of my                                             | Frequencies          | 6                 | 3     | 0       | 0                  | 0                    | 1                    | 9      |  |
| performance.                                                                                        | Percentages          | 66.7%             | 33.3% | 0.0%    | 0.0%               | 0.0%                 |                      | 100.0% |  |
| 22. Discussions with my supervisor about my performance                                             | Frequencies          | 7                 | 3     | 0       | 0                  | 0                    | 0                    | 10     |  |
| are worthwhile.                                                                                     | Percentages          | 70.0%             | 30.0% | 0.0%    | 0.0%               | 0.0%                 |                      | 100.0% |  |
| 23. Supervisors work well with employees of different                                               | Frequencies          | 6                 | 2     | 2       | 0                  | 0                    | 0                    | 10     |  |
| backgrounds.                                                                                        | Percentages          | 60.0%             | 20.0% | 20.0%   | 0.0%               | 0.0%                 |                      | 100.0% |  |
| 24. My supervisor supports my need to balance work and                                              | Frequencies          | 8                 | 2     | 0       | 0                  | 0                    | 0                    | 10     |  |
| family issues.                                                                                      | Percentages          | 80.0%             | 20.0% | 0.0%    | 0.0%               | 0.0%                 |                      | 100.0% |  |