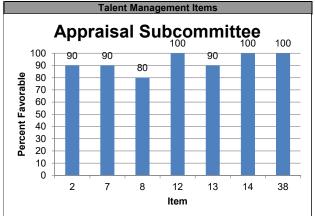

#### 2017 Annual Employee Survey Results For Appraisal Subcommittee Surveys Returned: 10

|                                                                                                                  | Appraisal                               | Subcomin          | iiilee |         |          |                      |                |        |
|------------------------------------------------------------------------------------------------------------------|-----------------------------------------|-------------------|--------|---------|----------|----------------------|----------------|--------|
| Surveys Sent: 12                                                                                                 | Surveys Returned: 10 Response Rate: 83% |                   |        |         |          |                      |                |        |
| Prescribed Questions: Recruitment, Development, & Retention                                                      |                                         |                   |        |         |          |                      |                |        |
| Item Text                                                                                                        |                                         | Strongly<br>Agree | Agree  | Neither | Disagree | Strongly<br>Disagree | Do Not<br>Know | Total  |
| 7. The workforce has the job-relevant knowledge and skills                                                       | Frequencies                             | 7                 | 2      | 1       | 0        | 0                    | 0              | 10     |
| necessary to accomplish organizational goals.                                                                    | Percentages                             | 70.0%             | 20.0%  | 10.0%   | 0.0%     | 0.0%                 |                | 100.0% |
| 8. My work unit is able to recruit people with the right skills.                                                 | Frequencies                             | 5                 | 3      | 2       | 0        | 0                    | 0              | 10     |
| o. Wy work unit is able to recruit people with the right skills.                                                 | Percentages                             | 50.0%             | 30.0%  | 20.0%   | 0.0%     | 0.0%                 |                | 100.0% |
| 9. I know how my work relates to the agency's goals and priorities.                                              | Frequencies                             | 7                 | 3      | 0       | 0        | 0                    | 0              | 10     |
|                                                                                                                  | Percentages                             | 70.0%             | 30.0%  | 0.0%    | 0.0%     | 0.0%                 |                | 100.0% |
| 10. The work I do is important.                                                                                  | Frequencies                             | 7                 | 1      | 2       | 0        | 0                    | 0              | 10     |
|                                                                                                                  | Percentages                             | 70.0%             | 10.0%  | 20.0%   | 0.0%     | 0.0%                 |                | 100.0% |
| 11. Physical conditions (for example, noise level,<br>temperature, lighting, cleanliness in the workplace) allow | Frequencies                             | 7                 | 2      | 0       | 0        | 0                    | 1              | 9      |
| employees to perform their jobs well.                                                                            | Percentages                             | 77.8%             | 22.2%  | 0.0%    | 0.0%     | 0.0%                 |                | 100.0% |
| 12. Supervisors in my work unit support employee                                                                 | Frequencies                             | 9                 | 1      | 0       | 0        | 0                    | 0              | 10     |
| development.                                                                                                     | Percentages                             | 90.0%             | 10.0%  | 0.0%    | 0.0%     | 0.0%                 |                | 100.0% |
| 13. My talents are used well in the workplace.                                                                   | Frequencies                             | 7                 | 2      | 1       | 0        | 0                    | 0              | 10     |
|                                                                                                                  | Percentages                             | 70.0%             | 20.0%  | 10.0%   | 0.0%     | 0.0%                 |                | 100.0% |
| 14 My training people are appeared                                                                               | Frequencies                             | 6                 | 4      | 0       | 0        | 0                    | 0              | 10     |
| 14. My training needs are assessed.                                                                              | Percentages                             | 60.0%             | 40.0%  | 0.0%    | 0.0%     | 0.0%                 |                | 100.0% |