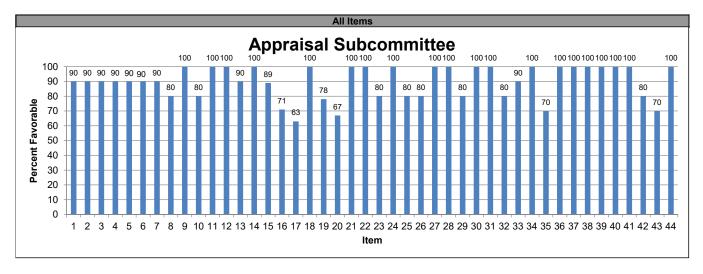

|                                                                           | Appraisal            | Subcomm           | nitee |         |                    |                      |        |  |  |
|---------------------------------------------------------------------------|----------------------|-------------------|-------|---------|--------------------|----------------------|--------|--|--|
| Surveys Sent: 12                                                          | Surveys Returned: 10 |                   |       |         | Response Rate: 83% |                      |        |  |  |
| Prescribed Questions: Personal Work Experiences                           |                      |                   |       |         |                    |                      |        |  |  |
| Item Text                                                                 |                      | Strongly<br>Agree | Agree | Neither | Disagree           | Strongly<br>Disagree | Total  |  |  |
|                                                                           | Frequencies          | 7                 | 2     | 1       | 0                  | 0                    | 10     |  |  |
| 1. The people I work with cooperate to get the job done.                  | Percentages          | 70.0%             | 20.0% | 10.0%   | 0.0%               | 0.0%                 | 100.0% |  |  |
| 2. I am given a real opportunity to improve my skills in my organization. | Frequencies          | 7                 | 2     | 1       | 0                  | 0                    | 10     |  |  |
|                                                                           | Percentages          | 70.0%             | 20.0% | 10.0%   | 0.0%               | 0.0%                 | 100.0% |  |  |
| 3. My work gives me a feeling of personal accomplishment.                 | Frequencies          | 7                 | 2     | 1       | 0                  | 0                    | 10     |  |  |
|                                                                           | Percentages          | 70.0%             | 20.0% | 10.0%   | 0.0%               | 0.0%                 | 100.0% |  |  |
|                                                                           | Frequencies          | 7                 | 2     | 1       | 0                  | 0                    | 10     |  |  |
| 4. I like the kind of work I do.                                          | Percentages          | 70.0%             | 20.0% | 10.0%   | 0.0%               | 0.0%                 | 100.0% |  |  |
| E. I have truct and confidence in my supervisor                           | Frequencies          | 7                 | 2     | 1       | 0                  | 0                    | 10     |  |  |
| 5. I have trust and confidence in my supervisor.                          | Percentages          | 70.0%             | 20.0% | 10.0%   | 0.0%               | 0.0%                 | 100.0% |  |  |
| ltem Text                                                                 |                      | Very<br>Good      | Good  | Fair    | Poor               | Very<br>Poor         | Total  |  |  |
| 6. Overall, how good a job do you feel is being done by                   | Frequencies          | 9                 | 0     | 1       | 0                  | 0                    | 10     |  |  |
| your immediate supervisor?                                                | Percentages          | 90.0%             | 0.0%  | 10.0%   | 0.0%               | 0.0%                 | 100.0% |  |  |

#### 2017 Annual Employee Survey Results For Appraisal Subcommittee Surveys Returned: 10

|                                                                                                                  | Appraisal                               | Subcomin          | iiilee |         |          |                      |                |        |
|------------------------------------------------------------------------------------------------------------------|-----------------------------------------|-------------------|--------|---------|----------|----------------------|----------------|--------|
| Surveys Sent: 12                                                                                                 | Surveys Returned: 10 Response Rate: 83% |                   |        |         |          |                      |                |        |
| Prescribed Questions: Recruitment, Development, & Retention                                                      |                                         |                   |        |         |          |                      |                |        |
| Item Text                                                                                                        |                                         | Strongly<br>Agree | Agree  | Neither | Disagree | Strongly<br>Disagree | Do Not<br>Know | Total  |
| 7. The workforce has the job-relevant knowledge and skills                                                       | Frequencies                             | 7                 | 2      | 1       | 0        | 0                    | 0              | 10     |
| necessary to accomplish organizational goals.                                                                    | Percentages                             | 70.0%             | 20.0%  | 10.0%   | 0.0%     | 0.0%                 |                | 100.0% |
| 8. My work unit is able to recruit people with the right skills.                                                 | Frequencies                             | 5                 | 3      | 2       | 0        | 0                    | 0              | 10     |
| o. Wy work unit is able to recruit people with the right skills.                                                 | Percentages                             | 50.0%             | 30.0%  | 20.0%   | 0.0%     | 0.0%                 |                | 100.0% |
| 9. I know how my work relates to the agency's goals and priorities.                                              | Frequencies                             | 7                 | 3      | 0       | 0        | 0                    | 0              | 10     |
|                                                                                                                  | Percentages                             | 70.0%             | 30.0%  | 0.0%    | 0.0%     | 0.0%                 |                | 100.0% |
| 10. The work I do is important.                                                                                  | Frequencies                             | 7                 | 1      | 2       | 0        | 0                    | 0              | 10     |
|                                                                                                                  | Percentages                             | 70.0%             | 10.0%  | 20.0%   | 0.0%     | 0.0%                 |                | 100.0% |
| 11. Physical conditions (for example, noise level,<br>temperature, lighting, cleanliness in the workplace) allow | Frequencies                             | 7                 | 2      | 0       | 0        | 0                    | 1              | 9      |
| employees to perform their jobs well.                                                                            | Percentages                             | 77.8%             | 22.2%  | 0.0%    | 0.0%     | 0.0%                 |                | 100.0% |
| 12. Supervisors in my work unit support employee                                                                 | Frequencies                             | 9                 | 1      | 0       | 0        | 0                    | 0              | 10     |
| development.                                                                                                     | Percentages                             | 90.0%             | 10.0%  | 0.0%    | 0.0%     | 0.0%                 |                | 100.0% |
| 13. My talents are used well in the workplace.                                                                   | Frequencies                             | 7                 | 2      | 1       | 0        | 0                    | 0              | 10     |
|                                                                                                                  | Percentages                             | 70.0%             | 20.0%  | 10.0%   | 0.0%     | 0.0%                 |                | 100.0% |
| 14 My training people are appeared                                                                               | Frequencies                             | 6                 | 4      | 0       | 0        | 0                    | 0              | 10     |
| 14. My training needs are assessed.                                                                              | Percentages                             | 60.0%             | 40.0%  | 0.0%    | 0.0%     | 0.0%                 |                | 100.0% |

#### 2017 Annual Employee Survey Results For Appraisal Subcommittee Surveys Returned: 10

| Surveys Sent: 12                                                                                    | Surveys Returned: 10 |                   |       |         | Response Rate: 83% |                      |                      |        |  |
|-----------------------------------------------------------------------------------------------------|----------------------|-------------------|-------|---------|--------------------|----------------------|----------------------|--------|--|
| Prescribed Questions: Performance Culture                                                           |                      |                   |       |         |                    |                      |                      |        |  |
| Item Text                                                                                           |                      | Strongly<br>Agree | Agree | Neither | Disagree           | Strongly<br>Disagree | Do Not<br>Know       | Total  |  |
| 15. Dromotions in my work with are based on marit                                                   | Frequencies          | 5                 | 3     | 1       | 0                  | 0                    | 1                    | 9      |  |
| 15. Promotions in my work unit are based on merit.                                                  | Percentages          | 55.6%             | 33.3% | 11.1%   | 0.0%               | 0.0%                 |                      | 100.0% |  |
| 16. In my work unit, steps are taken to deal with a poor                                            | Frequencies          | 4                 | 1     | 2       | 0                  | 0                    | 3                    | 7      |  |
| performer who cannot or will not improve.                                                           | Percentages          | 57.1%             | 14.3% | 28.6%   | 0.0%               | 0.0%                 |                      | 100.0% |  |
| 17. Creativity and innovation are rewarded.                                                         | Frequencies          | 3                 | 2     | 3       | 0                  | 0                    | 1                    | 8      |  |
| 17. Creativity and innovation are rewarded.                                                         | Percentages          | 37.5%             | 25.0% | 37.5%   | 0.0%               | 0.0%                 |                      | 100.0% |  |
| Item Text                                                                                           |                      | Strongly<br>Agree | Agree | Neither | Disagree           | Strongly<br>Disagree | No Basis<br>to Judge | Total  |  |
| 18. In my most recent performance appraisal, I understood                                           | Frequencies          | 6                 | 3     | 0       | 0                  | 0                    | 1                    | 9      |  |
| what I had to do to be rated at different performance levels (e.g., Fully Successful, Outstanding). | Percentages          | 66.7%             | 33.3% | 0.0%    | 0.0%               | 0.0%                 |                      | 100.0% |  |
| Item Text                                                                                           |                      | Strongly<br>Agree | Agree | Neither | Disagree           | Strongly<br>Disagree | Do Not<br>Know       | Total  |  |
| 19. In my work unit, differences in performance are                                                 | Frequencies          | 4                 | 3     | 2       | 0                  | 0                    | 1                    | 9      |  |
| recognized in a meaningful way.                                                                     | Percentages          | 44.4%             | 33.3% | 22.2%   | 0.0%               | 0.0%                 |                      | 100.0% |  |
| 20. Pay raises depend on how well employees perform                                                 | Frequencies          | 4                 | 2     | 1       | 2                  | 0                    | 1                    | 9      |  |
| their jobs.                                                                                         | Percentages          | 44.4%             | 22.2% | 11.1%   | 22.2%              | 0.0%                 |                      | 100.0% |  |
| 21. My performance appraisal is a fair reflection of my                                             | Frequencies          | 6                 | 3     | 0       | 0                  | 0                    | 1                    | 9      |  |
| performance.                                                                                        | Percentages          | 66.7%             | 33.3% | 0.0%    | 0.0%               | 0.0%                 |                      | 100.0% |  |
| 22. Discussions with my supervisor about my performance                                             | Frequencies          | 7                 | 3     | 0       | 0                  | 0                    | 0                    | 10     |  |
| are worthwhile.                                                                                     | Percentages          | 70.0%             | 30.0% | 0.0%    | 0.0%               | 0.0%                 |                      | 100.0% |  |
| 23. Supervisors work well with employees of different                                               | Frequencies          | 6                 | 2     | 2       | 0                  | 0                    | 0                    | 10     |  |
| backgrounds.                                                                                        | Percentages          | 60.0%             | 20.0% | 20.0%   | 0.0%               | 0.0%                 |                      | 100.0% |  |
| 24. My supervisor supports my need to balance work and                                              | Frequencies          | 8                 | 2     | 0       | 0                  | 0                    | 0                    | 10     |  |
| family issues.                                                                                      | Percentages          | 80.0%             | 20.0% | 0.0%    | 0.0%               | 0.0%                 |                      | 100.0% |  |

| Surveys Sent: 12                                                                                      | Surveys Ref |                   |       | Response Rate: 83% |          |                      |                |        |  |
|-------------------------------------------------------------------------------------------------------|-------------|-------------------|-------|--------------------|----------|----------------------|----------------|--------|--|
| Prescribed Questions: Leadership                                                                      |             |                   |       |                    |          |                      |                |        |  |
| Item Text                                                                                             |             | Strongly<br>Agree | Agree | Neither            | Disagree | Strongly<br>Disagree | Do Not<br>Know | Total  |  |
| 25. I have a high level of respect for my organization's                                              | Frequencies | 8                 | 0     | 2                  | 0        | 0                    | 0              | 10     |  |
| senior leaders.                                                                                       | Percentages | 80.0%             | 0.0%  | 20.0%              | 0.0%     | 0.0%                 |                | 100.0% |  |
| 26. In my organization, leaders generate high levels of                                               | Frequencies | 7                 | 1     | 2                  | 0        | 0                    | 0              | 10     |  |
| motivation and commitment in the workforce.                                                           | Percentages | 70.0%             | 10.0% | 20.0%              | 0.0%     | 0.0%                 |                | 100.0% |  |
| 27. Managers review and evaluate the organization's progress toward meeting its goals and objectives. | Frequencies | 8                 | 2     | 0                  | 0        | 0                    | 0              | 10     |  |
|                                                                                                       | Percentages | 80.0%             | 20.0% | 0.0%               | 0.0%     | 0.0%                 |                | 100.0% |  |
| 28. Employees are protected from health and safety hazards on the job.                                | Frequencies | 8                 | 2     | 0                  | 0        | 0                    | 0              | 10     |  |
|                                                                                                       | Percentages | 80.0%             | 20.0% | 0.0%               | 0.0%     | 0.0%                 |                | 100.0% |  |
| 29. Employees have a feeling of personal empowerment                                                  | Frequencies | 8                 | 0     | 2                  | 0        | 0                    | 0              | 10     |  |
| with respect to work processes.                                                                       | Percentages | 80.0%             | 0.0%  | 20.0%              | 0.0%     | 0.0%                 |                | 100.0% |  |
| 20 My workload is reasonable                                                                          | Frequencies | 7                 | 3     | 0                  | 0        | 0                    | 0              | 10     |  |
| 30. My workload is reasonable.                                                                        | Percentages | 70.0%             | 30.0% | 0.0%               | 0.0%     | 0.0%                 |                | 100.0% |  |
| 31. Managers communicate the goals and priorities of the organization.                                | Frequencies | 8                 | 2     | 0                  | 0        | 0                    | 0              | 10     |  |
|                                                                                                       | Percentages | 80.0%             | 20.0% | 0.0%               | 0.0%     | 0.0%                 |                | 100.0% |  |
| 32. My organization has prepared employees for potential                                              | Frequencies | 6                 | 2     | 1                  | 1        | 0                    | 0              | 10     |  |
| security threats.                                                                                     | Percentages | 60.0%             | 20.0% | 10.0%              | 10.0%    | 0.0%                 |                | 100.0% |  |