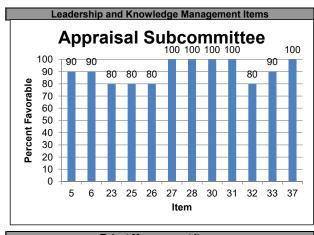

| Surveys Sent: 12                                                                                      | Surveys Ref |                   |       | Response Rate: 83% |          |                      |                |        |  |
|-------------------------------------------------------------------------------------------------------|-------------|-------------------|-------|--------------------|----------|----------------------|----------------|--------|--|
| Prescribed Questions: Leadership                                                                      |             |                   |       |                    |          |                      |                |        |  |
| Item Text                                                                                             |             | Strongly<br>Agree | Agree | Neither            | Disagree | Strongly<br>Disagree | Do Not<br>Know | Total  |  |
| 25. I have a high level of respect for my organization's                                              | Frequencies | 8                 | 0     | 2                  | 0        | 0                    | 0              | 10     |  |
| senior leaders.                                                                                       | Percentages | 80.0%             | 0.0%  | 20.0%              | 0.0%     | 0.0%                 |                | 100.0% |  |
| 26. In my organization, leaders generate high levels of                                               | Frequencies | 7                 | 1     | 2                  | 0        | 0                    | 0              | 10     |  |
| motivation and commitment in the workforce.                                                           | Percentages | 70.0%             | 10.0% | 20.0%              | 0.0%     | 0.0%                 |                | 100.0% |  |
| 27. Managers review and evaluate the organization's progress toward meeting its goals and objectives. | Frequencies | 8                 | 2     | 0                  | 0        | 0                    | 0              | 10     |  |
|                                                                                                       | Percentages | 80.0%             | 20.0% | 0.0%               | 0.0%     | 0.0%                 |                | 100.0% |  |
| 28. Employees are protected from health and safety hazards on the job.                                | Frequencies | 8                 | 2     | 0                  | 0        | 0                    | 0              | 10     |  |
|                                                                                                       | Percentages | 80.0%             | 20.0% | 0.0%               | 0.0%     | 0.0%                 |                | 100.0% |  |
| 29. Employees have a feeling of personal empowerment                                                  | Frequencies | 8                 | 0     | 2                  | 0        | 0                    | 0              | 10     |  |
| with respect to work processes.                                                                       | Percentages | 80.0%             | 0.0%  | 20.0%              | 0.0%     | 0.0%                 |                | 100.0% |  |
| 20 My workload is reasonable                                                                          | Frequencies | 7                 | 3     | 0                  | 0        | 0                    | 0              | 10     |  |
| 30. My workload is reasonable.                                                                        | Percentages | 70.0%             | 30.0% | 0.0%               | 0.0%     | 0.0%                 |                | 100.0% |  |
| 31. Managers communicate the goals and priorities of the organization.                                | Frequencies | 8                 | 2     | 0                  | 0        | 0                    | 0              | 10     |  |
|                                                                                                       | Percentages | 80.0%             | 20.0% | 0.0%               | 0.0%     | 0.0%                 |                | 100.0% |  |
| 32. My organization has prepared employees for potential                                              | Frequencies | 6                 | 2     | 1                  | 1        | 0                    | 0              | 10     |  |
| security threats.                                                                                     | Percentages | 60.0%             | 20.0% | 10.0%              | 10.0%    | 0.0%                 |                | 100.0% |  |